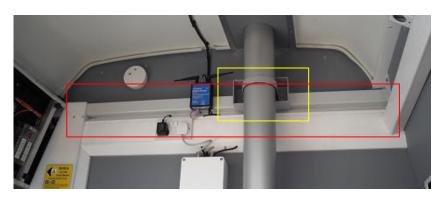

## **Mercedes Sprinter**

LWB Extra High Composite Roof 2010
Interior Mast mounting steel cross member
with steel fitting bracket

This fitting solution will assist all installations of masts within the Mercedes Sprinter High COMPOSITE Roof vehicle model. Designed by Pressfab EVO Limited and manufactured by Pressfab Engineering Limited. The kit is in two parts, as highlighted, and excludes the base and roof top parts, although we could discuss these.

## EVO SOLUTIONS ENGINEERING

EVO innovative designs and conversion standards are setting leading edge qualities.

EVO extra high roof solution to create rigidity for camera mast fitment within vehicle steel body, prior to penetrating the composite roof.

Includes side brackets and fixings.

Kit price as at January 2011 £239 Plus VAT + Delivery

Guaranteed for 2 years.

Telephone: 0845 2602 999 Email: sales@evoltd.com

This EVO DATA SHEET is part of our internal knowledge base that we at EVO share with our customers and alliance partners, to inform and improve the decision making process, as that of a diligent and careful supplier. Please refer to our DATA SHEET 0008 which details our disclaimer to how the information provided is used and our copyrights.