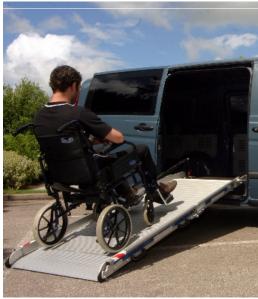

### PRODUCT SHOWN HERE

- · Fitted Weight less than 39Kg
- Payload 300Kg
- Secure Docking Latch
- Available in various lengths
- Manual Operation
- Self Maintenance & Testing
- Delivery 3 weeks from order
- Fitting time one day
- Two year warranty