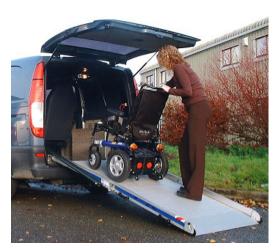

### PRODUCT SHOWN HERE

- · Fitted Weight less than 39Kg
- Payload 300Kg
- Secure Docking Latch
- Available in various lengths
- Manual Operation
- Self Maintenance & Testing
- Delivery 3 weeks from order
- Fitting time one day
- Two year warranty