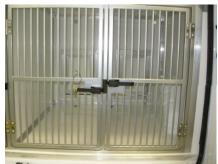

## CONVERSION

- Multiple Dog Cages
- Middle escape hatches
- Cast alloy cage handles
- Forced Air Induction
- LED White Interior Lighting
- Water tight structure
- Blue Light
- Radio Harness
- Reflective Mirror to Glass
- Storage for equipment
- Storage for Operator PPE
- 12V Hot Water Handwash