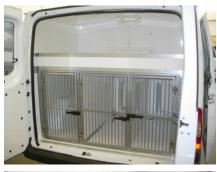

## CONVERSION

- Multiple Dog Cages
- Middle escape hatches
- Cast alloy cage handles
- Forced Air Induction
- LED White Interior Lighting
- Water tight structure
- Blue Light
- Radio Harness
- Reflective Mirror to Glass
- Storage for equipment
- Storage for Operator PPE
- 12V Hot Water Handwash